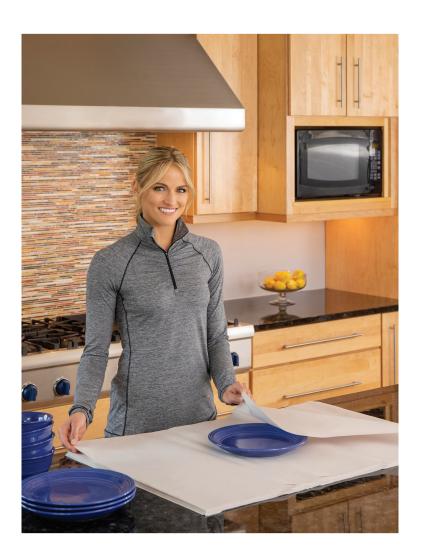

## SMOOTHMOVETM PACKING PAPER

- Perfect for wrapping and protecting fragile Items such as glasses, dishes, and more
- Ink-free paper keeps you and your Items clean
- Each thick individual sheet measures 36" x 24"- the ideal size for packing
- Sheets are securely packed in corrugated box outer to prevent rips and damage